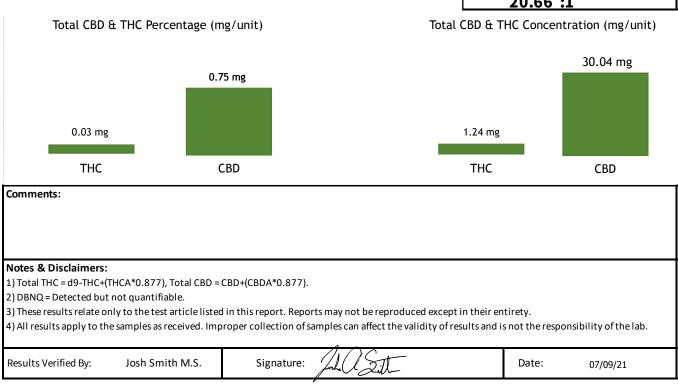

| Cannabinoid Profile Analysis               | Test Date:                | 07/09/21               | Tested By:               | JAS                         |  |  |
|--------------------------------------------|---------------------------|------------------------|--------------------------|-----------------------------|--|--|
| Non-plant material is analyzed via HPLC-DA | D by mass with comparison | to certified reference | e standards at known cor | centrations.                |  |  |
|                                            |                           |                        | Cannabinoid              | Conc. (mg/g)                |  |  |
|                                            |                           |                        | CBDV                     | 0.029                       |  |  |
|                                            |                           |                        | CBDA                     | Not Detected                |  |  |
|                                            |                           |                        | CBGA                     | Not Detected                |  |  |
|                                            |                           |                        | CBG                      | 0.250                       |  |  |
|                                            |                           |                        | CBD                      | 7.532                       |  |  |
|                                            |                           |                        | THCV                     | Not Detected                |  |  |
|                                            |                           |                        | CBN                      | Not Detected                |  |  |
|                                            |                           |                        | d9-THC                   | 0.313                       |  |  |
|                                            |                           |                        | d8-THC                   | Not Detected                |  |  |
|                                            |                           |                        | CBC                      | 0.020                       |  |  |
|                                            |                           |                        | THCA                     | Not Detected                |  |  |
|                                            |                           |                        | Total                    | 7.977                       |  |  |
|                                            |                           |                        | Cannabinoids             |                             |  |  |
|                                            |                           |                        | Measured Mass            | 3.989 /unit                 |  |  |
|                                            |                           |                        | Total CBD : 1            | Total CBD : Total THC Ratio |  |  |
|                                            |                           |                        | 20.66                    | 20.66 :1                    |  |  |